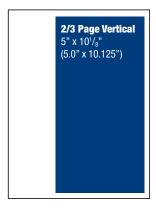

| A -1 O: /D -1         |                                                                        | Single Issue | Full Year |
|-----------------------|------------------------------------------------------------------------|--------------|-----------|
| Ad Sizes/Rates        |                                                                        | □ 1x         | □ 4x      |
| ☐ Full Page bleed     | 8 <sup>5</sup> / <sub>8</sub> " w x 11 <sup>1</sup> / <sub>8</sub> " h | \$675        | \$2,400   |
| ☐ Full Page non-bleed | 7 <sup>5</sup> / <sub>8</sub> " w x 10 <sup>3</sup> / <sub>8</sub> " h | \$675        | \$2,400   |
| □ 2/3 Page Vertical   | 5" w x 10 <sup>1</sup> / <sub>8</sub> " h                              | \$550        | \$2,000   |
| □ 2/3 Page Horizontal | $7^{5}/8$ " w x $6^{3}/_{4}$ " h                                       | \$550        | \$2,000   |
| □ 1/2 Page Vertical   | 3 <sup>5</sup> / <sub>8</sub> " w x 10 <sup>1</sup> / <sub>8</sub> " h | \$350        | \$1,200   |
| □ 1/2 Page Horizontal | $7^{5}/8$ " w x $4^{7}/8$ " h                                          | \$350        | \$1,200   |
| □ 1/3 Page Horizontal | 7 <sup>5</sup> / <sub>8</sub> " w x 3 <sup>3</sup> / <sub>8</sub> " h  | \$215        | \$800     |
| □ 1/4 Page            | $3^{5}/8$ " w x $4^{7}/8$ " h                                          | \$150        | \$500     |