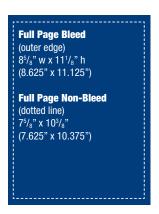

| A -1 O: /D -1         |                                                                        | Single Issue | Full Year |
|-----------------------|------------------------------------------------------------------------|--------------|-----------|
| Ad Sizes/Rates        |                                                                        | □ 1x         | □ 4x      |
| ☐ Full Page bleed     | 8 <sup>5</sup> / <sub>8</sub> " w x 11 <sup>1</sup> / <sub>8</sub> " h | \$675        | \$2,400   |
| ☐ Full Page non-bleed | 7 <sup>5</sup> / <sub>8</sub> " w x 10 <sup>3</sup> / <sub>8</sub> " h | \$675        | \$2,400   |
| □ 2/3 Page Vertical   | 5" w x 10 <sup>1</sup> / <sub>8</sub> " h                              | \$550        | \$2,000   |
| □ 2/3 Page Horizontal | $7^{5}/8$ " w x $6^{3}/_{4}$ " h                                       | \$550        | \$2,000   |
| □ 1/2 Page Vertical   | 3 <sup>5</sup> / <sub>8</sub> " w x 10 <sup>1</sup> / <sub>8</sub> " h | \$350        | \$1,200   |
| □ 1/2 Page Horizontal | $7^{5}/8$ " w x $4^{7}/8$ " h                                          | \$350        | \$1,200   |
| □ 1/3 Page Horizontal | 7 <sup>5</sup> / <sub>8</sub> " w x 3 <sup>3</sup> / <sub>8</sub> " h  | \$215        | \$800     |
| □ 1/4 Page            | $3^{5}/8$ " w x $4^{7}/8$ " h                                          | \$150        | \$500     |