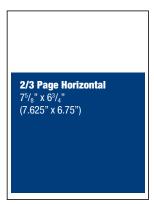

| A -1 O: /D -1         |                                                                        | Single Issue | Full Year |
|-----------------------|------------------------------------------------------------------------|--------------|-----------|
| Ad Sizes/Rates        |                                                                        | □ 1x         | □ 4x      |
| ☐ Full Page bleed     | 8 <sup>5</sup> / <sub>8</sub> " w x 11 <sup>1</sup> / <sub>8</sub> " h | \$675        | \$2,400   |
| ☐ Full Page non-bleed | 7 <sup>5</sup> / <sub>8</sub> " w x 10 <sup>3</sup> / <sub>8</sub> " h | \$675        | \$2,400   |
| □ 2/3 Page Vertical   | 5" w x 10 <sup>1</sup> / <sub>8</sub> " h                              | \$550        | \$2,000   |
| □ 2/3 Page Horizontal | $7^{5}/8$ " w x $6^{3}/_{4}$ " h                                       | \$550        | \$2,000   |
| □ 1/2 Page Vertical   | 3 <sup>5</sup> / <sub>8</sub> " w x 10 <sup>1</sup> / <sub>8</sub> " h | \$350        | \$1,200   |
| □ 1/2 Page Horizontal | $7^{5}/8$ " w x $4^{7}/8$ " h                                          | \$350        | \$1,200   |
| □ 1/3 Page Horizontal | 7 <sup>5</sup> / <sub>8</sub> " w x 3 <sup>3</sup> / <sub>8</sub> " h  | \$215        | \$800     |
| □ 1/4 Page            | $3^{5}/8$ " w x $4^{7}/8$ " h                                          | \$150        | \$500     |