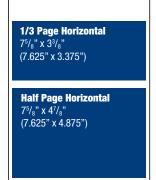

| A -1 O: /D -1         |                                                                        | Single Issue | Full Year |
|-----------------------|------------------------------------------------------------------------|--------------|-----------|
| Ad Sizes/Rates        |                                                                        | □ 1x         | □ 4x      |
| ☐ Full Page bleed     | 8 <sup>5</sup> / <sub>8</sub> " w x 11 <sup>1</sup> / <sub>8</sub> " h | \$675        | \$2,400   |
| ☐ Full Page non-bleed | 7 <sup>5</sup> / <sub>8</sub> " w x 10 <sup>3</sup> / <sub>8</sub> " h | \$675        | \$2,400   |
| □ 2/3 Page Vertical   | 5" w x 10 <sup>1</sup> / <sub>8</sub> " h                              | \$550        | \$2,000   |
| □ 2/3 Page Horizontal | $7^{5}/8$ " w x $6^{3}/_{4}$ " h                                       | \$550        | \$2,000   |
| □ 1/2 Page Vertical   | 3 <sup>5</sup> / <sub>8</sub> " w x 10 <sup>1</sup> / <sub>8</sub> " h | \$350        | \$1,200   |
| □ 1/2 Page Horizontal | $7^{5}/8$ " w x $4^{7}/8$ " h                                          | \$350        | \$1,200   |
| □ 1/3 Page Horizontal | 7 <sup>5</sup> / <sub>8</sub> " w x 3 <sup>3</sup> / <sub>8</sub> " h  | \$215        | \$800     |
| □ 1/4 Page            | $3^{5}/8$ " w x $4^{7}/8$ " h                                          | \$150        | \$500     |