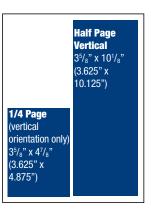

| A -1 O: /D -1         |                                                                        | Single Issue | Full Year |
|-----------------------|------------------------------------------------------------------------|--------------|-----------|
| Ad Sizes/Rates        |                                                                        | □ 1x         | □ 4x      |
| ☐ Full Page bleed     | 8 <sup>5</sup> / <sub>8</sub> " w x 11 <sup>1</sup> / <sub>8</sub> " h | \$675        | \$2,400   |
| ☐ Full Page non-bleed | 7 <sup>5</sup> / <sub>8</sub> " w x 10 <sup>3</sup> / <sub>8</sub> " h | \$675        | \$2,400   |
| □ 2/3 Page Vertical   | 5" w x 10 <sup>1</sup> / <sub>8</sub> " h                              | \$550        | \$2,000   |
| □ 2/3 Page Horizontal | $7^{5}/8$ " w x $6^{3}/_{4}$ " h                                       | \$550        | \$2,000   |
| □ 1/2 Page Vertical   | 3 <sup>5</sup> / <sub>8</sub> " w x 10 <sup>1</sup> / <sub>8</sub> " h | \$350        | \$1,200   |
| □ 1/2 Page Horizontal | $7^{5}/8$ " w x $4^{7}/8$ " h                                          | \$350        | \$1,200   |
| □ 1/3 Page Horizontal | 7 <sup>5</sup> / <sub>8</sub> " w x 3 <sup>3</sup> / <sub>8</sub> " h  | \$215        | \$800     |
| □ 1/4 Page            | $3^{5}/8$ " w x $4^{7}/8$ " h                                          | \$150        | \$500     |